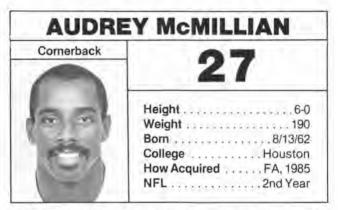

ean"... Attended Father Judge High School in Philadelphia, lettering in football, basketball, and track... Earned All-America high school honors... Born February 2, 1961 in Philadelphia, Pennsylvania.

| NFL STATISTICS |         |      |     |      |      |      |    |  |  |  |
|----------------|---------|------|-----|------|------|------|----|--|--|--|
| YEAR           | TEAM    | G-S  | NO. | YDS. | AVG. | LONG | TD |  |  |  |
| 1983           | Houston | 16/7 | 16  | 137  | 8.6  | 20   | 1  |  |  |  |
| 1984           | Houston | 15/1 | 9   | 152  | 16.9 | 51   | 1  |  |  |  |
| 1985           | Houston | 16/0 | 4   | 29   | 7.3  | 24   | 1  |  |  |  |
| 3-YEAR         | TOTALS  | 47/8 | 29  | 318  | 11.0 | 51   | 3  |  |  |  |

ADDITIONAL STATS

Kickoff Returns: 1 for 11 yds. in 1984



**1985:** Signed by the Oilers prior to season and appeared in all 16 games, primarily as a special teamer... Also served as backup player at cornerback... Had been a third round draft choice (84th overall) by New England, but was waived by Patriots on final cut-down before regular season... Finished with five solos and three assists on special teams, plus a solo as a CB... Had three tackles and forced a fumble in 44-27 win over Cincinnati... Contributed pair of tackles against Pittsburgh November 17.

COLLEGE/PERSONAL: Was first five-year letterman ever at University of Houston, having been red-shirted in 1981 after playing seven quarters before shoulder separation....Spent first three Cougar seasons as option guarterback before shift to safety in 1983... Career offensive statistics inc