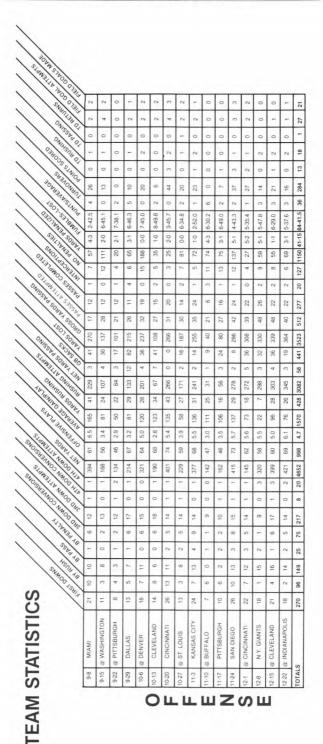

t. 20                               |
| Tackles         |         |                                                         |
| Total           | 16      | Meads vs. Steelers Sept. 22 (10 solos and 6             |
|                 | 16      | assists)<br>Eason vs. Steelers Nov. 17 (12 solos and 4  |
|                 | 10      | assists)                                                |
| Solos           | 12      | Eason vs. Steelers Nov. 17                              |
| 10000           | 11      | Riley vs. Browns Oct. 13                                |
| Quarterback Sac | ks      |                                                         |
|                 |         |                                                         |

Quarterback Sacks

Number

3 Kush vs. Redskins Sept. 15



# 1985 GAME-BY-GAME OFFENSE

120



1985 INDIVIDUAL RUSHING STATISTICS (NUMBER - YARDS - LONGEST - TOUCHDOWNS)

| Date  | Opponent       | Edwards    | Moriarty     | Rozier       | Woolfolk     | Moon        | Luck       | Tasker    | Moroski | Johnson, L. | Drewrey  |
|-------|----------------|------------|--------------|--------------|--------------|-------------|------------|-----------|---------|-------------|----------|
| 9-8   | Miami          | 3-23-19-0  | 9-29-7-0     | 12-34-10-2   | 12-60-10-0   | 5-18-9-0    | Inj. Res.  | 0.0.0.0   | 0.0-0-0 | 0-0-0-0     | 0-0-0-0  |
| 9-15  | @ Washington   | 2-2-1-0    | 10-40-9-0    | 3-m2-1-0     | 4-m6-2-0     | 5-47-17-0   | Inj. Res.  | 0.0-0-0   | 0-0-0-0 | 0-0-0-0     | 0-0-0-0  |
| 9-22  | @ Pittsburgh   | 0-0-0-0    | 11-21-5-0