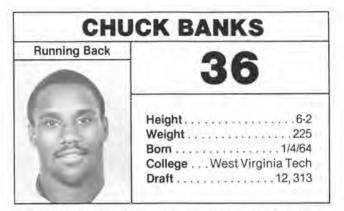

-5 | 212 | 1/3/63    | Purdue            |
| 2     | 34  | Ernest Givins | WR/KR | 5-9 | 168 | 9/3/64    | Louisville        |
| 3     | 61  | Allen Pinkett | RB    | 5.9 | 181 | 1/25/64   | Notre Dame        |
| 5     | 114 | Jeff Parks    | TE    | 6-4 | 238 | 9/14/64   | Auburn            |
| 6     | 145 | Ray Wallace   | RB    | 6-0 | 217 | 12/3/63   | Purdue            |
| 8     | 201 | Larry Griffin | CB    | 6-1 | 197 | 1/11/63   | N. Carolina       |
| 9     | 228 | Bob Sebring   | LB    | 6-2 | 236 | 4/10/63   | Illinois          |
| 10    | 267 | Don Sammer    | C/G   | 6-4 | 260 | 2/1/64    | Texas-El Paso     |
| 11    | 286 | Mark Cochran  | T     | 6.5 | 281 | 5/6/63    | Baylor            |
| 12    | 313 | Chuck Banks   | RB.   | 6-2 | 225 | 1/4/64    | W. Virginia Tech. |



**COLLEGE/PERSONAL:** Played two seasons for West Virginia Tech after transferring from Ferrum (Va.) Junior College... An excellent blocker, also has good speed and hands... In just two years, finished as West Virginia Tech's all-time leading rusher with 1138 yards on 229 carries (5.0 avg., long 70) for ten touchdowns... Also had 13 catches for additional 122 yards (9.4 avg.) and one TD... As a senior, was moved from tailback to fullback and responded with 509 yards rushing on 108 totes and seven TDs to earn Second Team All-West Virginia Conference honors... In junior season, carried 121 times for 629 yards (5.2 avg.) and three scores...Had a 6.5 per-carry average in junior college... Attended Northwestern High School in Baltimore... Born January 4, 1964 in Baltimore, Maryland.

| MARK C