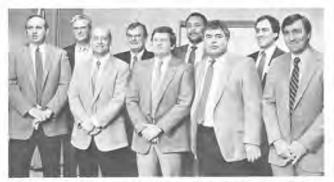

Born September 8, 1927, Bill and his wife Shirley have six children, Sharon, Pat, Cheryl, Michael, Kelly, and Chris. The family resides in Houston.

The Oilers' 1986 coaching staff (L to R) Bill Walsh, Doug Shively, Floyd Reese, Tom Bettis, Jerry Glanville, Milt Jackson, Dick Jamieson, Miller McCalmon, and Gary Huff.