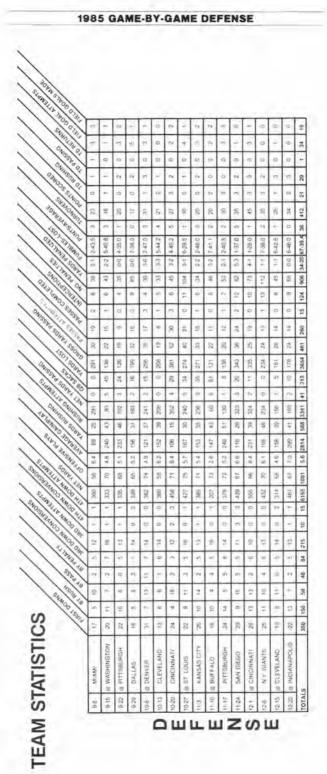

|
| Tackles         |         |                                                         |
| Total           | 16      | Meads vs. Steelers Sept. 22 (10 solos and 6             |
|                 | 16      | assists)<br>Eason vs. Steelers Nov. 17 (12 solos and 4  |
|                 | 10      | assists)                                                |
| Solos           | 12      | Eason vs. Steelers Nov. 17                              |
| 10000           | 11      | Riley vs. Browns Oct. 13                                |
| Quarterback Sac | ks      |                                                         |
|                 |         |                                                         |

Quarterback Sacks

Number

3 Kush vs. Redskins Sept. 15



# 1985 GAME-BY-GAME OFFENSE

120



1985 INDIVIDUAL RUSHING STATISTICS (NUMBER - YARDS - LONGEST - TOUCHDOWNS)

| Date  | Opponent       | Edwards    | Moriarty     | Rozier       | Woolfolk     | Moon        | Luck       | Tasker    | Moroski | Johnson, L. | Drewrey  |
|-------|----------------|------------|--------------|--------------|--------------|-------------|------------|-----------|---------|-------------|----------|
| 9-8   | Miami          | 3-23-19-0  | 9-29-7-0     | 12-34-10-2   | 12-60-10-0   | 5-18-9-0    | Inj. Res.  | 0.0.0.0   | 0.0-0-0 | 0-0-0-0     | 0-0-0-0  |
| 9-15  | @ Washington   | 2-2-1-0    | 10-40-9-0    | 3-m2-1-0     | 4-m6-2-0     | 5-47-17-0   | Inj. Res.  | 0.0-0-0   | 0-0-0-0 | 0-0-0-0     | 0-0-0-0  |
| 9-22  | @ Pittsburgh   | 0-0-0-0    | 11-21-5-0    | 4-21-15-0    | 2-6-4-0      | 5